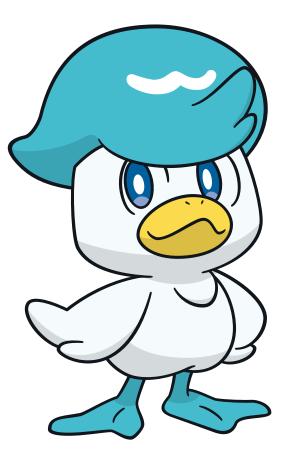

## **Instructions:**

Draw Quaxly, then colour the card to create your own Pokémon TCG masterpiece.

| BASIC Quax             | ly                               | HP 70 🕥                                                                                          |
|------------------------|----------------------------------|--------------------------------------------------------------------------------------------------|
|                        | Duckling Pokémon HT: 1'8* WT:    | : 13.4 lbs.                                                                                      |
| 💌 Р                    | ound                             | 10                                                                                               |
|                        | ick                              | 20                                                                                               |
| weakness (*) × 2 resis | This Pokémo<br>distant lands lon | eat (*)<br>n migrated to Paldea from<br>g ago. The gel secreted by<br>rs repels water and grime. |