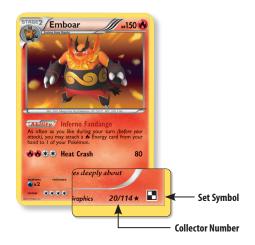

If one of the cards in your deck comes from a set previous to Pokémon TCG: *HeartGold & SoulSilver,* but was reprinted in one of the sets listed below, put NA as the set name.

provide us with the set name and collector number of each Pokémon. This will help us ensure

## (HGSS-ON SET FORMAT)

that each player is using a legal deck.

| ABBREVIATION | SET NAME                          | SYMBOL         |
|--------------|-----------------------------------|----------------|
| HS           | HeartGold & SoulSilver            | <b>®</b>       |
| UL           | HS-Unleashed                      | *              |
| UD           | HS—Undaunted                      | <b>(</b> 0     |
| TM           | HS—Triumphant                     |                |
| CL           | Call of Legends                   | 0              |
| BLW          | Black & White                     |                |
| TK           | HS: Trainer Kit                   | <b>(%)</b> (5) |
| TK           | Black & White Trainer Kit         | <b>(2) (3)</b> |
| PR           | Black Star Promos HGSS01+ & BW01+ | *              |
| MCD          | McDonalds® Collection             | <b>(5)</b>     |