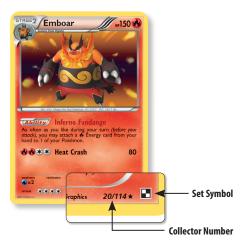

## Masters Division (born in 1995 or earlier)

In addition to the card name and quantity of each card in your deck, we also require you to provide us with the set name and collector number of each Pokémon. This will help us ensure that each player is using a legal deck.

If one of the cards in your deck comes from a set previous to Pokémon TCG: *HeartGold & SoulSilver*, but was reprinted in one of the sets listed below, put NA as the set name.

## (HGSS-ON SET FORMAT)

| ABBREVIATION | SET NAME                          | SYMBOL     |
|--------------|-----------------------------------|------------|
| HS           | HeartGold & SoulSilver            | <b>(3)</b> |
| UL           | HS—Unleashed                      | *          |
| UD           | HS—Undaunted                      | <b>(()</b> |
| TM           | HS—Triumphant                     |            |
| CL           | Call of Legends                   | 0          |
| BLW          | Black & White                     |            |
| TK           | HS: Trainer Kit                   | 🥸 🚱        |
| PR           | Black Star Promos HGSS01+ & BW01+ | *          |
| MCD          | McDonalds <sup>®</sup> Collection | 8          |